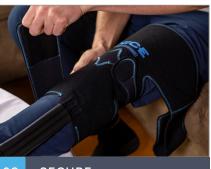

### **ARTICULATING KNEE WRAP INSTRUCTIONS**

Orient the knee wrap with blue side facing the body as shown

02 SECURE

Wrap the knee wrap centered around the knee, secured by the Velcro straps