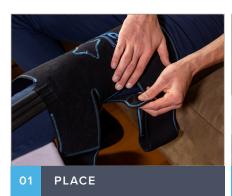

### **ARTICULATING KNEE WRAP INSTRUCTIONS**

Orient the knee wrap with blue side facing the body as shown

02 SECURE

Wrap the knee wrap centered around the knee, secured by the Velcro straps