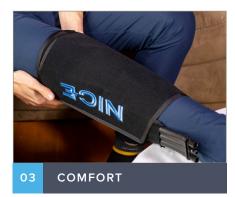

#### Large/XL

Fits average body types above 5'10 170lbs; shoe size above 10M+/Size 12W+

Once fit, the wrap should be comfortably snug with no creases or folds