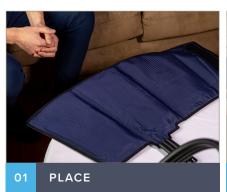

### **KNEE WRAP INSTRUCTIONS**

Orient the knee wrap with blue side facing the body as shown