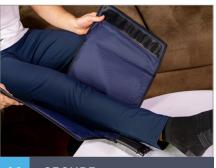

# NICE1 COLD + COMPRESSION THERAPY DEVICE

# WRAP GUIDE

### **KNEE WRAP INSTRUCTIONS**



Orient the knee wrap with blue side facing the body as shown



### SECURE

Wrap the knee wrap centered around the knee, secured by the Velcro

## VIDEO **INSTRUCTIONS**

Please Visit nicerecovery.com/how-to-videos

## **WRAP GUIDE** SIZING

#### Small/Medium

Fits average body types ~up to 5'10 170lbs; up to shoe size 10M/12W Shoe Size

#### Large/XL

Fits average body types above 5'10 170lbs; shoe size above 10M+/Size 12W+



Once fit, the wrap should be comfortably snug with no creases or folds

### NICERECOVERY.COM

For more information: Call (888) 815-9907 or Email info@nicerecovery.com

#### Location: 2205 Central Ave, Unit A

Boulder, CO 80301

**Business Hours:** M-F 9:00a-5:00p