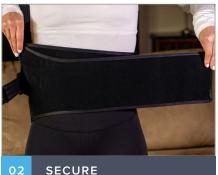

### LUMBAR WRAP INSTRUCTIONS

Orient the wrap with the pad on your lower back, and the blue side facing the body, as shown

Use the waist straps to fit