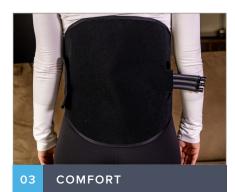

#### Large/XL

Fits average body types above 5'10 170lbs; shoe size above 10M+/Size 12W+

Once fitted, the wrap should be comfortably snug with no creases or folds