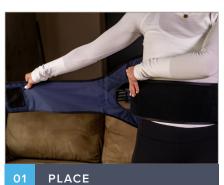

### LUMBAR WRAP INSTRUCTIONS

Orient the wrap with the pad on your lower back, and the blue side facing the body, as shown

Use the waist straps to fit