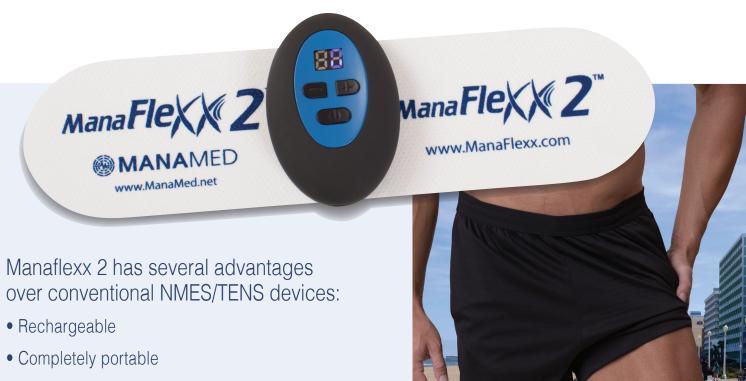

- No wires or bulky devices
- Place it anywhere treatment is desired
- Battery-operated
- Reusable, simply replace pads

Order information Part Number: MF002-RX How to order

Size: Universal

5240 W Charleston Blvd. Las Vegas NV 89146 www.ManaMed.com